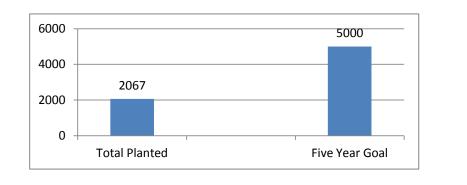

| Nov-13      |                                  |                             | Pink Dogwood                            | 1    |
|-------------|----------------------------------|-----------------------------|-----------------------------------------|------|
| Oct-13      |                                  | The Summit                  | Leatherleaf Viburnum                    | 2    |
| Oct-13      |                                  | The Summit                  | SKP Laurel                              | 2    |
| Oct-13      |                                  | The Summit                  | Magnolia                                | 1    |
| Oct-13      |                                  | The Summit                  | Norway Spruce                           | 1    |
| Nov-13      |                                  | Walnut Circle               | Parrotia Persicana                      | 1    |
| Apr-13      |                                  | Walnut Circle               | Cherokee Chief Dogwood                  | 1    |
| May-13      |                                  | Walnut Circle               | Acer Griseum                            | 1    |
| May-13      |                                  | Walnut Circle               | Harry Laudner Walking Stick             | 1    |
| Oct-13      |                                  | Walnut Circle               | Kousa Dogwood                           | 1    |
| Oct-13      |                                  | Walnut Circle               | Acer Crimsion Queen                     | 1    |
| Oct-13      |                                  | Walnut Circle               | Acer Viridis Maple                      | 1    |
| Jul-13      |                                  | Woods End                   | Blue Spruce, Red Bud                    | 3    |
| Aug-13      |                                  | Prospect                    | Misc. evergreen                         | 5    |
| Aug-13      |                                  | Prospect                    | Maple                                   | 2    |
| Aug-13      |                                  | Prospect                    | Maple                                   | 2    |
| Nov-13      |                                  |                             | Mixed Evergreen and Dicicuous           | 22   |
| Nov-13      |                                  |                             | Fir                                     | 5    |
| Apr-14      |                                  | Mt Prospect School          | Oak                                     | 5    |
| Apr-14      |                                  | Cedar Hill School           | Oak                                     | 5    |
| Apr-14      |                                  | Wm Annin School             | Oak                                     | 5    |
| May-14      |                                  |                             | Red Oak                                 | 5    |
| May-14      |                                  |                             | White Pine                              | 5    |
| May-14      | The American Chestnut Foundation | Lord Stirling Park          | <b>Blackcross Restoration Chestnuts</b> | 250  |
| May-14      | Arbor Day Saplings               | Misc Addresses              | Red Oak, Black Tupelo, Willow Oak       | 300  |
| May-14      |                                  |                             | Flowering Cherry                        | 7    |
| Spring 2014 |                                  |                             | Mixed Evergreen and Dicicuous           | 49   |
| Spring 2014 |                                  |                             | Mixed Evergreen and Dicicuous           | 32   |
| Spring 2014 |                                  |                             | Mixed Evergreen and Dicicuous           | 30   |
| Spring 2014 |                                  |                             | Mixed Evergreen and Dicicuous           | 57   |
| Spring 2014 |                                  |                             | Mixed Evergreen and Dicicuous           | 6    |
| Spring 2014 |                                  | Laurel Court (right of way) | Mixed Evergreen and Dicicuous           | 2    |
| May-14      |                                  | Charter Day                 | Pond and Bald Cypress                   | 30   |
| May-14      |                                  |                             |                                         |      |
|             |                                  |                             | Total Planted                           | 2067 |
|             |                                  |                             |                                         |      |

Five Year Goal 5000

41%