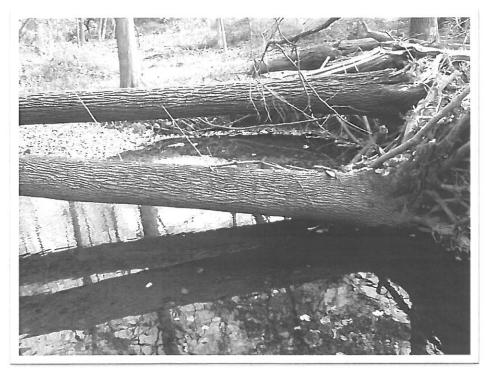

HARRISONS BROOK OBSTRUCTIONS AT MT. AIRY ROAD NEAR NEWELL DRIVE

FIGURE 1

FIGURE 2

FIGURE 3 & 4

**FIGURE 5A** 

FIGURE 5B

**FIGURE 6A** 

**FIGURE 6B** 

**FIGURE 7A** 

FIGURE 7B

FIGURE 8

FIGURE 9

FIGURE 10

**FIGURE 11A** 

FIGURE 11B

**FIGURE 12A** 