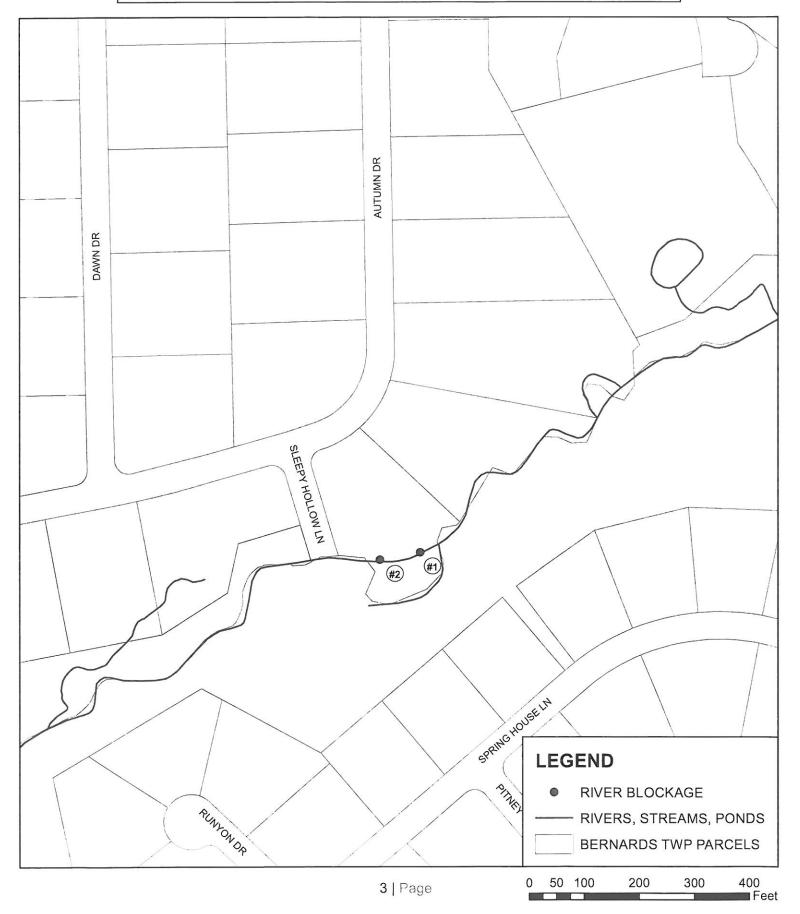

### HARRISONS BROOK OBSTRUCTIONS AT AUTUMN DRIVE

HARRISONS BROOK OBSTRUCTIONS AT MT. AIRY ROAD NEAR VALLEY ROAD

PASSAIC RIVER OBSTRUCTIONS AT KENNEDY-MARTIN-STELLE FARMSTEAD

PASSAIC RIVER OBSTRUCTIONS AT POND HILL ROAD