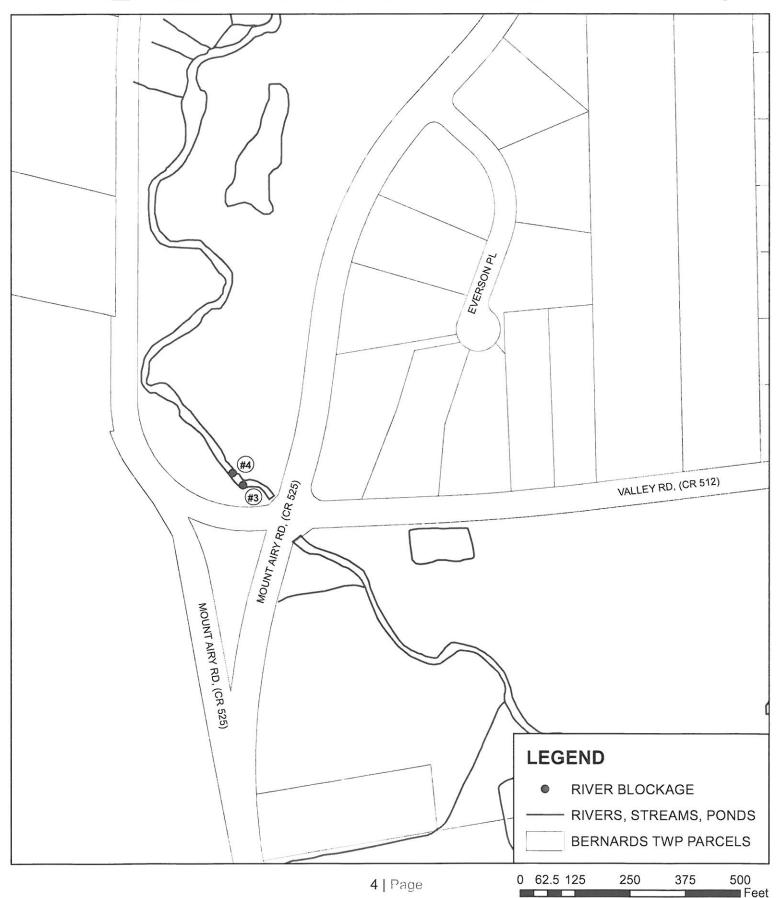

### HARRISONS BROOK OBSTRUCTIONS AT AUTUMN DRIVE

HARRISONS BROOK OBSTRUCTIONS AT MT. AIRY ROAD NEAR VALLEY ROAD

PASSAIC RIVER OBSTRUCTIONS AT KENNEDY-MARTIN-STELLE FARMSTEAD

PASSAIC RIVER OBSTRUCTIONS AT POND HILL ROAD