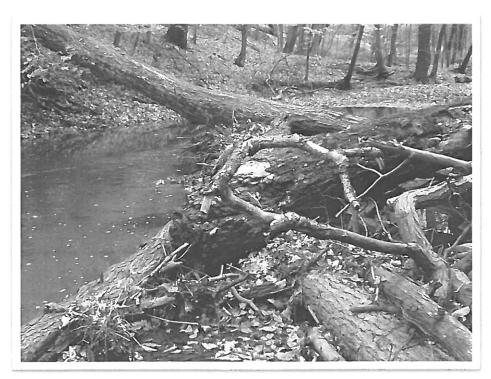

HARRISONS BROOK OBSTRUCTIONS AT MT. AIRY ROAD NEAR NEWELL DRIVE

FIGURE 1

FIGURE 2

FIGURE 3 & 4

**FIGURE 5A** 

FIGURE 5B

**FIGURE 6A** 

**FIGURE 6B** 