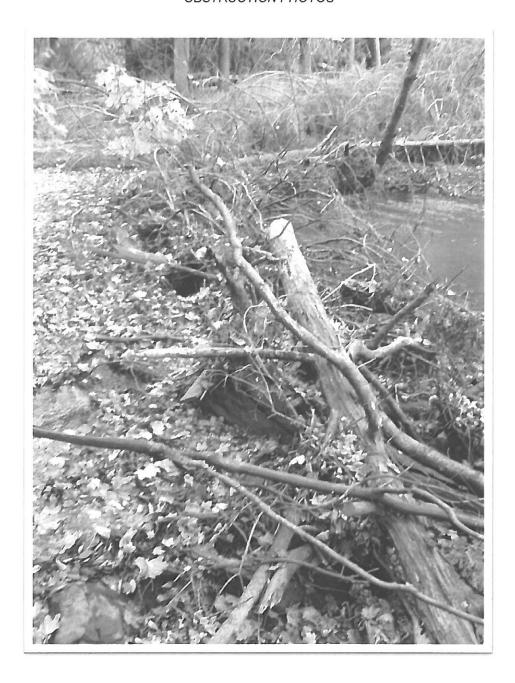

HARRISONS BROOK OBSTRUCTIONS AT MT. AIRY ROAD NEAR NEWELL DRIVE

FIGURE 1

FIGURE 2

FIGURE 3 & 4

**FIGURE 5A** 

FIGURE 5B

**FIGURE 6A** 

**FIGURE 6B** 