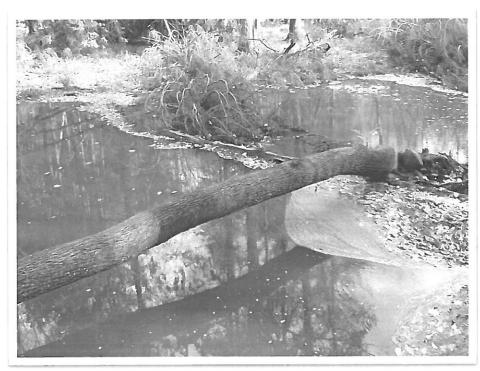

HARRISONS BROOK OBSTRUCTIONS AT MT. AIRY ROAD NEAR NEWELL DRIVE

FIGURE 1

FIGURE 2

FIGURE 3 & 4

**FIGURE 5A** 

FIGURE 5B

**FIGURE 6A** 

**FIGURE 6B** 