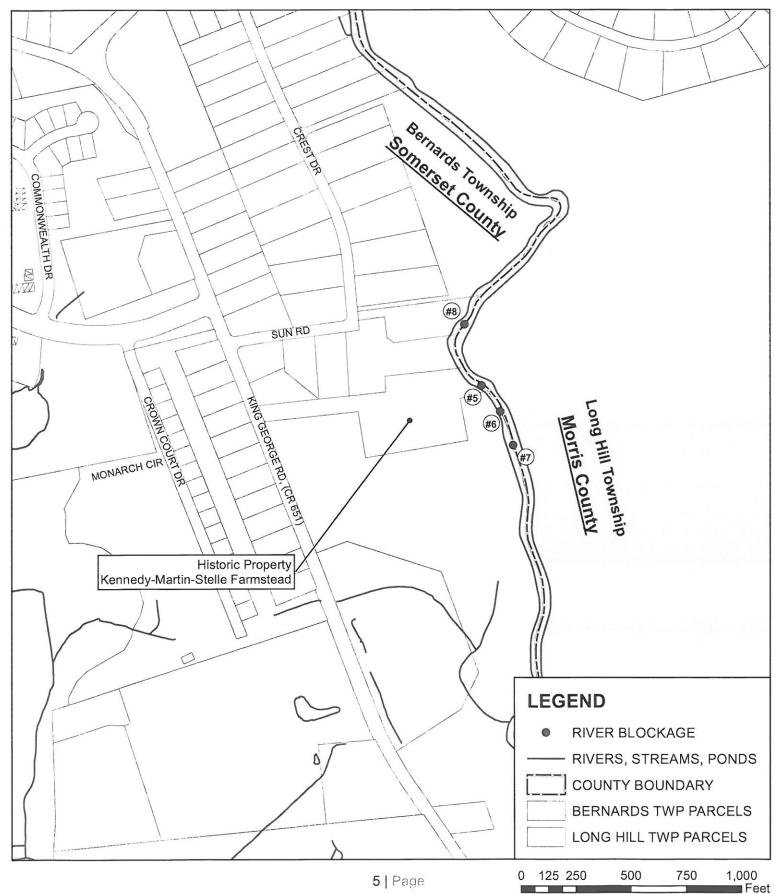

### HARRISONS BROOK OBSTRUCTIONS AT AUTUMN DRIVE

HARRISONS BROOK OBSTRUCTIONS AT MT. AIRY ROAD NEAR VALLEY ROAD

PASSAIC RIVER OBSTRUCTIONS AT KENNEDY-MARTIN-STELLE FARMSTEAD

PASSAIC RIVER OBSTRUCTIONS AT POND HILL ROAD