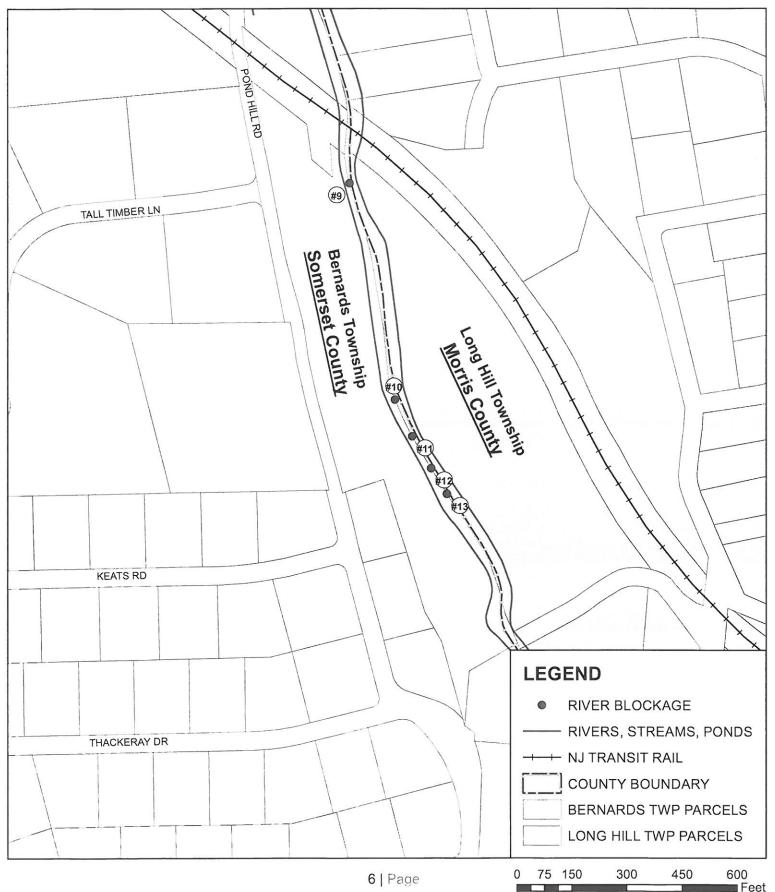

### HARRISONS BROOK OBSTRUCTIONS AT AUTUMN DRIVE

HARRISONS BROOK OBSTRUCTIONS AT MT. AIRY ROAD NEAR VALLEY ROAD

PASSAIC RIVER OBSTRUCTIONS AT KENNEDY-MARTIN-STELLE FARMSTEAD

PASSAIC RIVER OBSTRUCTIONS AT POND HILL ROAD