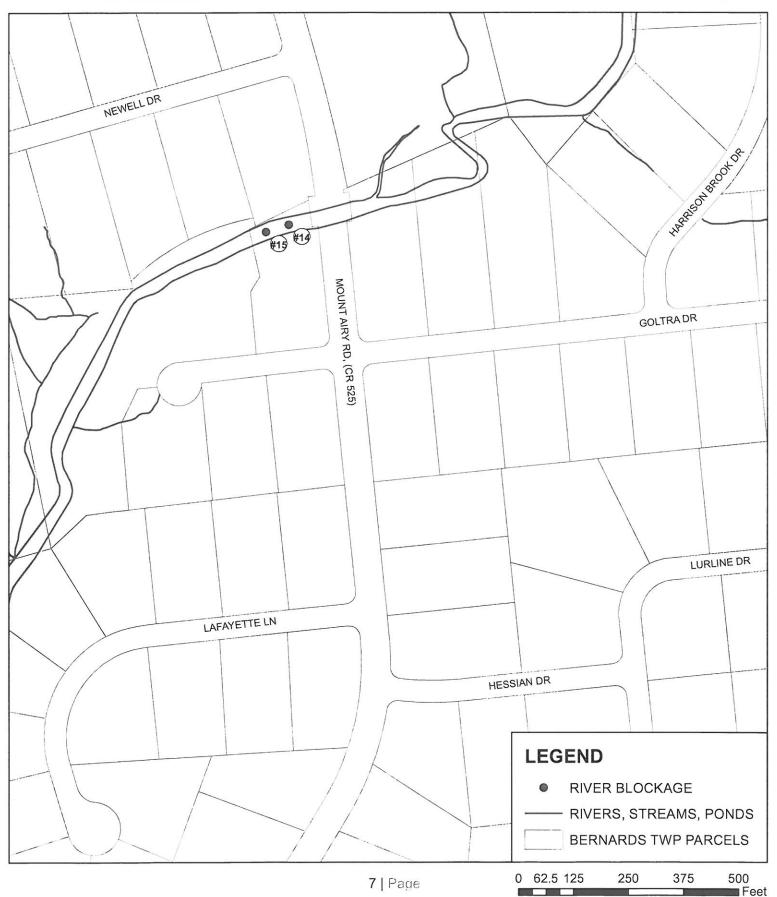

HARRISONS BROOK OBSTRUCTIONS AT MT. AIRY ROAD NEAR NEWELL DRIVE

FIGURE 1

FIGURE 2

FIGURE 3 & 4

**FIGURE 5A** 

FIGURE 5B

**FIGURE 6A** 

**FIGURE 6B** 