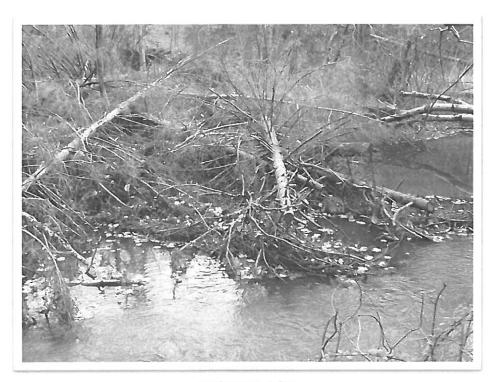

HARRISONS BROOK OBSTRUCTIONS AT MT. AIRY ROAD NEAR NEWELL DRIVE

FIGURE 1

FIGURE 2

FIGURE 3 & 4

**FIGURE 5A** 

FIGURE 5B

**FIGURE 6A** 

**FIGURE 6B** 